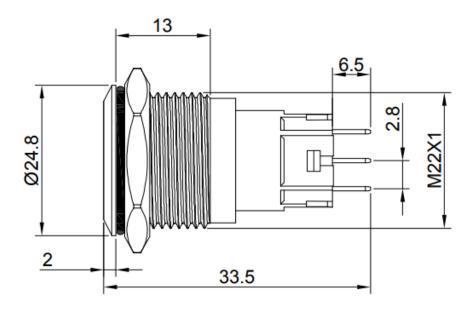

SPB22-FP2-xxx-xxx



| Electrical Proporties | Description                                                      |
|-----------------------|------------------------------------------------------------------|
| Switch rating         | 5A/250VAC                                                        |
| LED                   | Included, common Anode/Cathode                                   |
| LED Color             | Green, Blue, Red, White, Yellow, RGB or a combination of colours |
| LED Voltage           | 3 V – 220 V                                                      |
| LED Current           | 3mA – 20mA                                                       |
| LED Life              | 40.000 hours                                                     |

### **Dimensions**

\*unit: mm





## **Push Button**

SPB22-FP2-xxx-xxx







### **Ordering information**

Ordering can be done via <a href="www.summit-electronics.com">www.summit-electronics.com</a>. Please contact us for more information. Customisation of the product is available on request.

### **Technical support**

For all product questions please contact us via <a href="mailto:info@summit-electronics.com">info@summit-electronics.com</a>

#### Document revision

| Rev    | Date       | changes                 |
|--------|------------|-------------------------|
| V01.00 | 23-12-2024 | First issue of document |