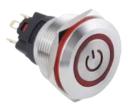

### **Push Button**

SPB22-FP2-xxx-xxx

### Description

Panel mounted Push buttons are used in a wide variety of applications and can be executed (without) LED lights and with a latching or momentary contact.

Description

#### **Features**

**Mechanical Properties** 

| Wechanical Properties | Description                                                                   |
|-----------------------|-------------------------------------------------------------------------------|
| Switch Operations     | Momentary, Latching                                                           |
| Working temperature   | -30 °C ~ + 85 °C                                                              |
| Operation Force       | 3N – 4,5 N                                                                    |
| Button Surface        | Flat                                                                          |
| Configuration         | 1NO1NC                                                                        |
| Illumination          | Power Symbol                                                                  |
| Terminal              | Solder Terminals                                                              |
| Diameter              | 22 mm                                                                         |
| Dimension             | According to drawing                                                          |
| Protection Grade      | IP65 / IK10                                                                   |
| Mechanical lifecycles | 500.000 times momentary<br>200.000 times latching                             |
| Material              | Stainless steel , Aluminum oxide brass nickel-<br>plated, Brass chrome-plated |
| Mounting              | Panel Mounting                                                                |