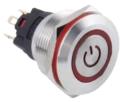

### **Push Button**

SPB22-FP2-xxx-xxx

### Description

Panel mounted Push buttons are used in a wide variety of applications and can be executed (without) LED lights and with a latching or momentary contact.

Description

#### **Features**

**Mechanical Properties** 

| Wechanical Properties | Description                                                                   |
|-----------------------|-------------------------------------------------------------------------------|
| Switch Operations     | Momentary, Latching                                                           |
| Working temperature   | -30 °C ~ + 85 °C                                                              |
| Operation Force       | 3N – 4,5 N                                                                    |
| Button Surface        | Flat                                                                          |
| Configuration         | 1NO1NC                                                                        |
| Illumination          | Power Symbol                                                                  |
| Terminal              | Solder Terminals                                                              |
| Diameter              | 22 mm                                                                         |
| Dimension             | According to drawing                                                          |
| Protection Grade      | IP65 / IK10                                                                   |
| Mechanical lifecycles | 500.000 times momentary<br>200.000 times latching                             |
| Material              | Stainless steel , Aluminum oxide brass nickel-<br>plated, Brass chrome-plated |
| Mounting              | Panel Mounting                                                                |