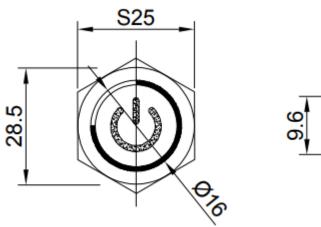

s | Description                                                      |
|-----------------------|------------------------------------------------------------------|
| Switch rating         | 5A/250VAC                                                        |
| LED                   | Included, common Anode/Cathode                                   |
| LED Color             | Green, Blue, Red, White, Yellow, RGB or a combination of colours |
| LED Voltage           | 3 V – 220 V                                                      |
| LED Current           | 3mA – 20mA                                                       |
| LED Life              | 40.000 hours                                                     |

### **Dimensions**

\*unit: mm





## **Push Button**

SPB22-FP2-xxx-xxx







### **Ordering information**

Ordering can be done via <a href="www.summit-electronics.com">www.summit-electronics.com</a>. Please contact us for more information. Customisation of the product is available on request.

### **Technical support**

For all product questions please contact us via <a href="mailto:info@summit-electronics.com">info@summit-electronics.com</a>

#### Document revision

| Rev    | Date       | changes                 |
|--------|------------|-------------------------|
| V01.00 | 23-12-2024 | First issue of document |