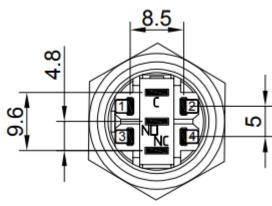

| Description                                                      |
|-----------------------|------------------------------------------------------------------|
| Switch rating         | 5A/250VAC                                                        |
| LED                   | Included, common Anode/Cathode                                   |
| LED Color             | Green, Blue, Red, White, Yellow, RGB or a combination of colours |
| LED Voltage           | 3 V – 220 V                                                      |
| LED Current           | 3mA – 20mA                                                       |
| LED Life              | 40.000 hours                                                     |

### **Dimensions**

\*unit: mm





## **Push Button**

SPB22-FP2-xxx-xxx







### **Ordering information**

Ordering can be done via <a href="www.summit-electronics.com">www.summit-electronics.com</a>. Please contact us for more information. Customisation of the product is available on request.

### **Technical support**

For all product questions please contact us via <a href="mailto:info@summit-electronics.com">info@summit-electronics.com</a>

#### Document revision

| Rev    | Date       | changes                 |
|--------|------------|-------------------------|
| V01.00 | 23-12-2024 | First issue of document |